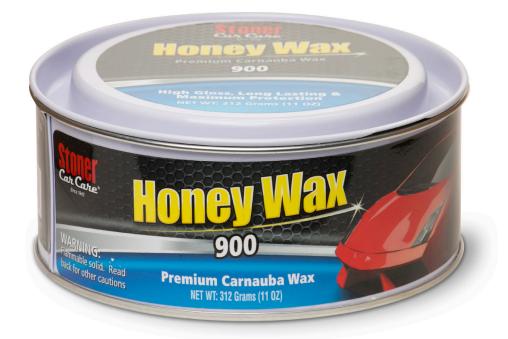

# Honey Wax 900 Premium Carnauba Wax

# Description

**Stoner Honey Wax 900** is a premium high-build paste wax that offers more wax protection with each coat! It combines the best of premium pure carnauba with advanced UV resistant polymers that crosslink to provide unsurpassed water beading and long-lasting protection.

**Stoner Honey Wax 900 Premium Carnauba Wax** is a unique pure wax blended with long lasting polymers to form a slick, high gloss protective wax barrier with high water beading. This 'old school' carnauba-rich formula leaves a layerable, slick coating quite rare in the car care market